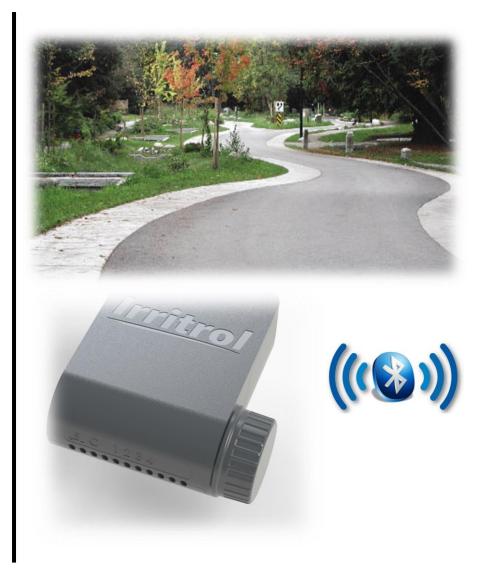

## Life DC, NO LCD

- **1,2,4** stations (IP68)
- 4 independent programs
- **3** start times per program
- •Water budget from 0% to 200%
- •Flexible irrigation programming:
  - e.g. Daily (12 start times per day)

## Life DC

- Automatic, semi-automatic and manual start
- Rain sensor
- Rain delay from 1 to 15 days or «Permanent»
- Working temperature: -10°C + 50°C