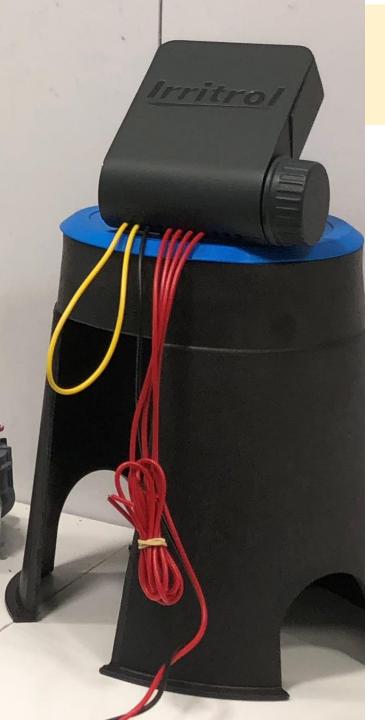

## Life DC, NO LCD

- **1,2,4** stations (IP68)
- 4 independent programs
- **3** start times per program
- •Water budget from 0% to 200%
- •Flexible irrigation programming:
  - e.g. Daily (12 start times per day)

## Life DC

- Automatic, semi-automatic and manual start
- Rain sensor
- Rain delay from 1 to 15 days or «Permanent»
- Working temperature: -10°C + 50°C