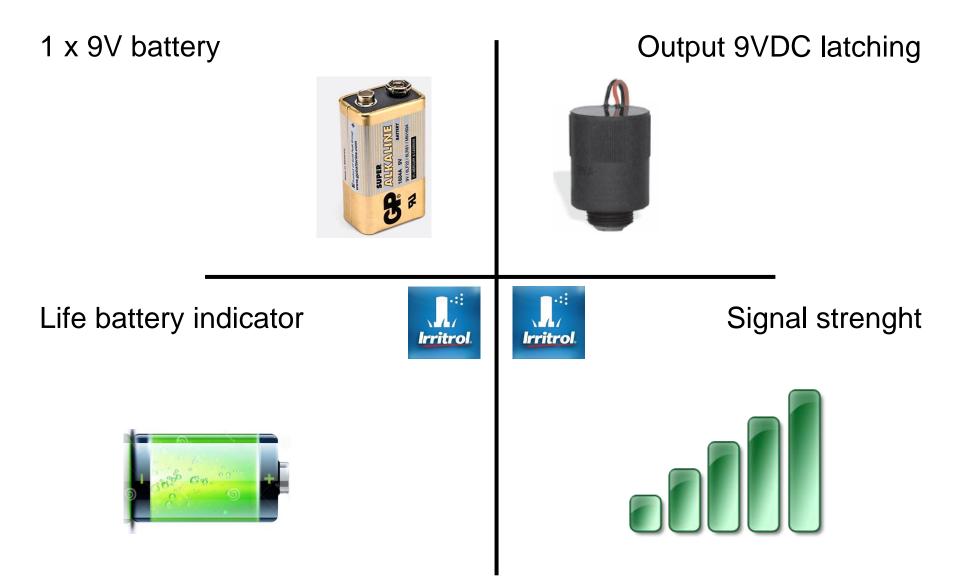

## Life DC, NO LCD

- **1,2,4** stations (IP68)
- 4 independent programs
- **3** start times per program
- •Water budget from 0% to 200%
- •Flexible irrigation programming:
  - e.g. Daily (12 start times per day)

## Life DC

- Automatic, semi-automatic and manual start
- Rain sensor
- Rain delay from 1 to 15 days or «Permanent»
- Working temperature: -10°C + 50°C