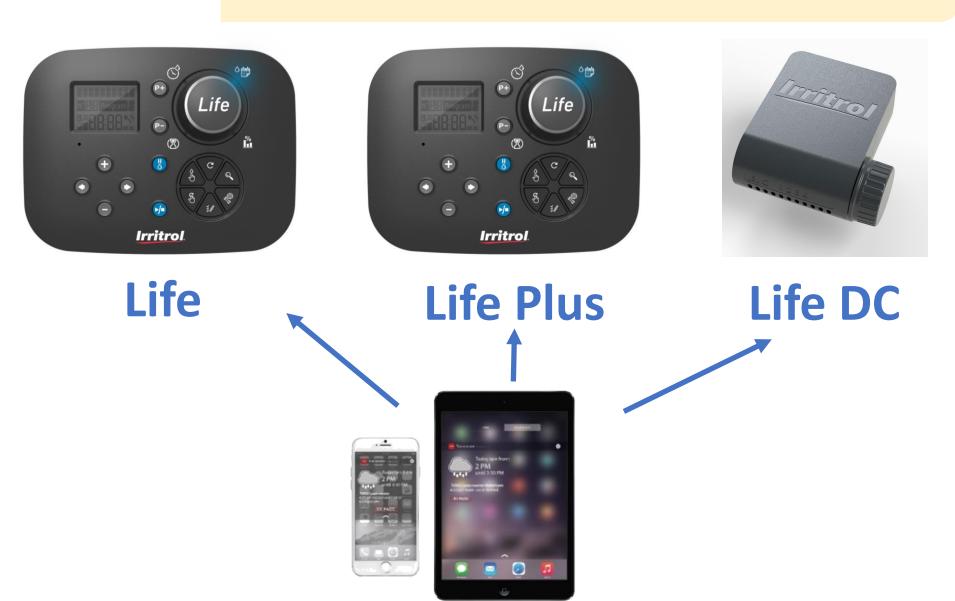

# CONTROLLERS – 24VAC

Controller range:
Life
Life Plue

- Same programming module
- Same programming path
- Arm chair programming

#### AC Controllers

LIFE & LIFE PLUS OUTDOOR MODEL

# LIFE

## LIFE

- 4,6,8 stations
- 2 independent programs
- 3 start times per program
- Local wi-fi ready (optional)
- Water budget from 0% to 200%
- Flexible programming method

#### LIFE

- Stacking program
- Output power:
  - Max per station: 24 VAC (0,25 A)
  - Max total (including MV control): 24 VAC (0,625 A)

# LIFE PLUS

# LIFE PLUS

- From 4 to 16 stations, base of 4 stations (indoor and outdoor)
- 4 independent programs (one can be set up as loop program)
- 6 start times per program
- IOT wi-fi ready (optional)
- Water budget from 0% to 200% or pre-set option
- Possibility to work in m:h (up to 8h) or s:m (up to 8 min)