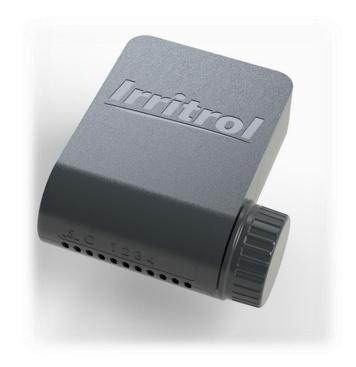

## Life DC, NO LCD

- **1,2,4** stations (IP68)
- 4 independent programs
- **3** start times per program
- •Water budget from 0% to 200%
- •Flexible irrigation programming:
  - e.g. Daily (12 start times per day)

## Life DC

- Automatic, semi-automatic and manual start
- Rain sensor
- Rain delay from 1 to 15 days or «Permanent»
- Working temperature: -10°C + 50°C