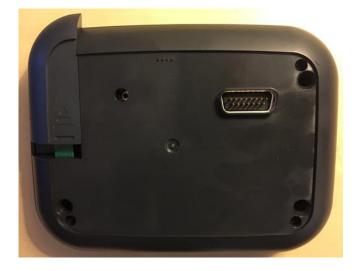

## Life DC

- Automatic, semi-automatic and manual start
- Rain sensor
- Rain delay from 1 to 15 days or «Permanent»
- Working temperature: -10°C + 50°C



## Life DC





## Life DC





# CONTROLLERS 24 VAC



# CONTROLLERS – 24VAC

Controller range:
Life
Life Plue

- Same programming module
- Same programming path
- Arm chair programming



#### Controllers – 24VAC



# **Test program** for stations (hydraulic and electricity)



Water OFF button Irritrol.

#### **Start / Stop button**



#### Controllers – 24VAC



Permanent memory (programs)



No battery ("Super Cap" – time & date more than 24h)

## **Programming Panel**









## **Programming Dial**

#### Start times

Run times



#### Watering days

#### Water budget



### **Controller's Connectivity**







### Wi-Fi MODULE





#### Wi-Fi local, LIFE Wi-Fi loT, LIFE PLUS





#### **Controllers – 24VAC**



#### **Back Module**

#### \*Life module





#### AC Controllers

LIFE & LIFE PLUS OUTDOOR MODEL



# LIFE



## LIFE

- 4,6,8 stations
- 2 independent programs
- 3 start times per program
- Local wi-fi ready (optional)
- Water budget from 0% to 200%
- Flexible programming method





#### LIFE

- Stacking program
- Output power:
  - Max per station: 24 VAC (0,25 A)
  - Max total (including MV control): 24 VAC (0,625 A)







# LIFE PLUS

## Irritrol

# LIFE PLUS

- From 4 to 16 stations, base of 4 stations (indoor and outdoor)
- 4 independent programs (one can be set up as loop program)
- 6 start times per program
- IOT wi-fi ready (optional)
- Water budget from 0% to 200% or pre-set option
- Possibilit