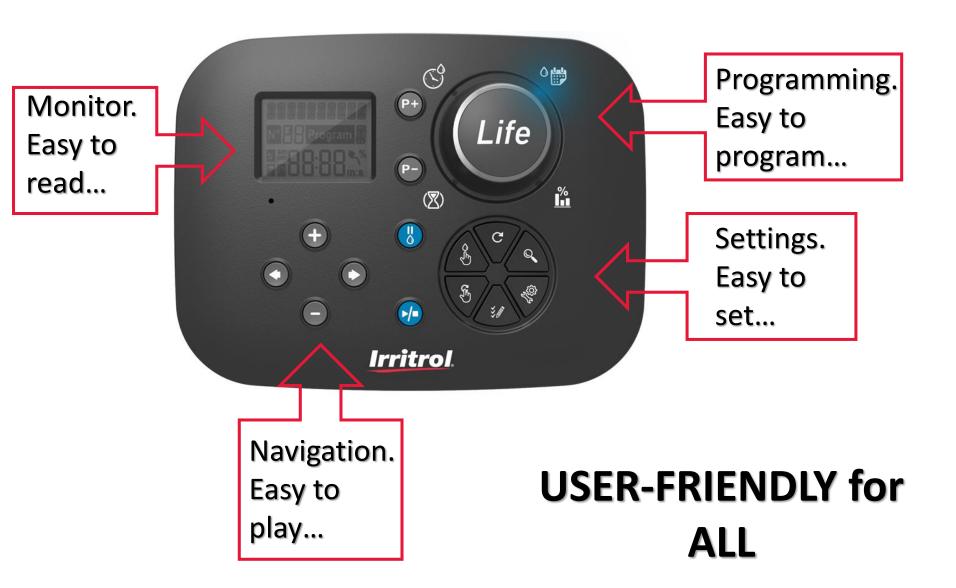

## **Programming Panel**

## **Programming Dial**

#### Start times

Run times

#### Watering days

#### Water budget