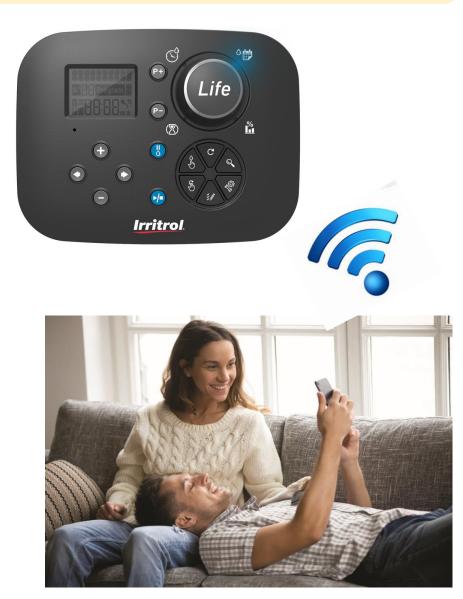

### **Controller's Connectivity**

### Wi-Fi MODULE

#### Wi-Fi local, LIFE Wi-Fi loT, LIFE PLUS