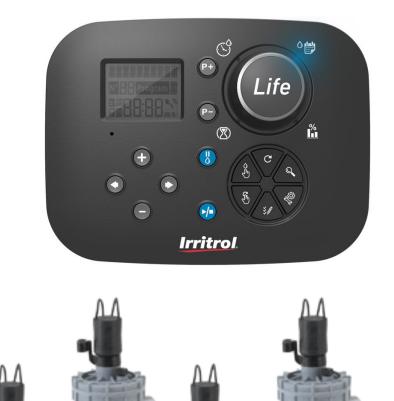

# LIFE

## LIFE

- 4,6,8 stations
- 2 independent programs
- 3 start times per program
- Local wi-fi ready (optional)
- Water budget from 0% to 200%
- Flexible programming method

#### LIFE

- Stacking program
- Output power:
  - Max per station: 24 VAC (0,25 A)
  - Max total (including MV control): 24 VAC (0,625 A)