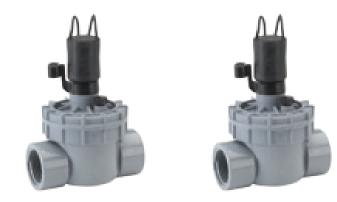

## Life DC

- Automatic, semi-automatic and manual start
- Rain sensor
- Rain delay from 1 to 15 days or «Permanent»
- Working temperature: -10°C + 50°C