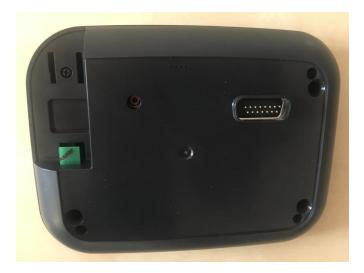

Life DC

- Automatic, semi-automatic and manual start
- Rain sensor
- Rain delay from 1 to 15 days or «Permanent»
- Working temperature: -10°C + 50°C



## Life DC





## Life DC





# CONTROLLERS 24 VAC



# CONTROLLERS – 24VAC

Controller range:
Life
Life Plue

- Same programming module
- Same programming path
- Arm chair programming



#### Controllers – 24VAC



# **Test program** for stations (hydraulic and electricity)



Water OFF button Irritrol.

#### **Start / Stop button**



#### Controllers – 24VAC



Permanent memory (programs)



No battery ("Super Cap" – time & date more than 24h)

## **Programming Panel**









## **Programming Dial**

#### Start times

Run times



#### Watering days

#### Water budget



### **Controller's Connectivity**







### Wi-Fi MODULE





#### Wi-Fi local, LIFE Wi-Fi loT, LIFE PLUS





#### **Controllers – 24VAC**



#### **Back Module**

#### \*Life module





#### AC Controllers

LIFE & LIFE PLUS OUTDOOR MODEL



# LIFE



## LIFE

- 4,6,8 stations
- 2 independent programs
- 3 start times per program
- Local wi-fi ready (optional)
- Water budget from 0% to 200%
- Flexible programming method





#### LIFE

- Stacking program
- Output power:
  - Max per station: 24 VAC (0,25 A)
  - Max total (including MV control): 24 VAC (0,625 A)







# LIFE PLUS

## Irritrol

# LIFE PLUS

- From 4 to 16 stations, base of 4 stations (indoor and outdoor)
- 4 independent programs (one can be set up as loop program)
- 6 start times per program
- IOT wi-fi ready (optional)
- Water budget from 0% to 200% or pre-set option
- Possibility