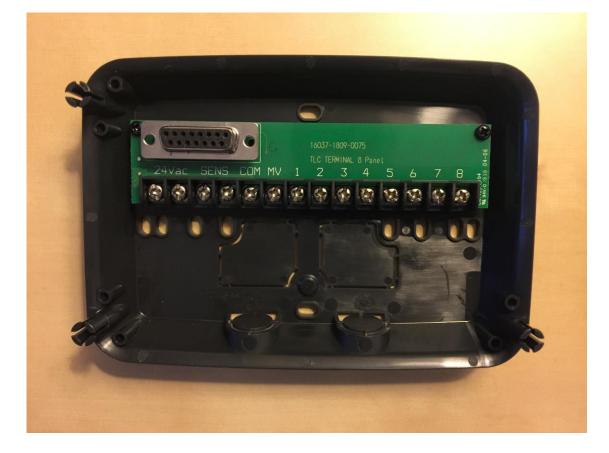

from 1 to 15 days or «Permanent»
- Working temperature: -10°C + 50°C



## Life DC





## Life DC





# CONTROLLERS 24 VAC



# CONTROLLERS – 24VAC

Controller range:
Life
Life Plue

- Same programming module
- Same programming path
- Arm chair programming



#### Controllers – 24VAC



# **Test program** for stations (hydraulic and electricity)



Water OFF button Irritrol.

#### **Start / Stop button**



#### Controllers – 24VAC



Permanent memory (programs)



No battery ("Super Cap" – time & date more than 24h)

## **Programming Panel**









## **Programming Dial**

#### Start times

Run times



#### Watering days

#### Water budget



### **Controller's Connectivity**







### Wi-Fi MODULE





#### Wi-Fi local, LIFE Wi-Fi loT, LIFE PLUS





#### **Controllers – 24VAC**



#### **Back Module**

#### \*Life module





#### AC Controllers

LIFE & LIFE PLUS OUTDOOR MODEL



# LIFE



## LIFE

- 4,6,8 stations
- 2 independent programs
- 3 start times per program
- Local wi-fi ready (optional)
- Water budget from 0% to 200%
- Flexible programming method





#### LIFE

- Stacking program
- Output power:
  - Max per station: 24 VAC (0,25 A)
  - Max total (including MV control): 24 VAC (0,625 A)







# LIFE PLUS

## Irritrol

# LIFE PLUS

- From 4 to 16 stations, base of 4 stations (indoor and outdoor)
- 4 independent programs (one can be set up as loop program)
- 6 start times per program
- IOT wi-fi ready (optional)
- Water budget from 0% to 200% or pre-set option
- Possibility to work in m:h (up to 8h) or s:m (up to 8 min)







## LIFE PLUS



- Pulse flo