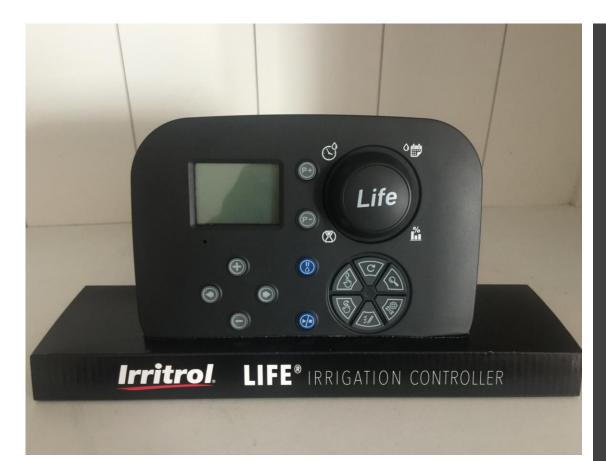

# LIFE DC 9VDC

## Life DC, NO LCD

- **1,2,4** stations (IP68)
- 4 independent programs
- **3** start times per program
- •Water budget from 0% to 200%
- •Flexible irrigation programming:
  - e.g. Daily (12 start times per day)

## Life DC

- Automatic, semi-automatic and manual start
- Rain sensor
- Rain delay from 1 to 15 days or «Permanent»
- Working temperature: -10°C + 50°C