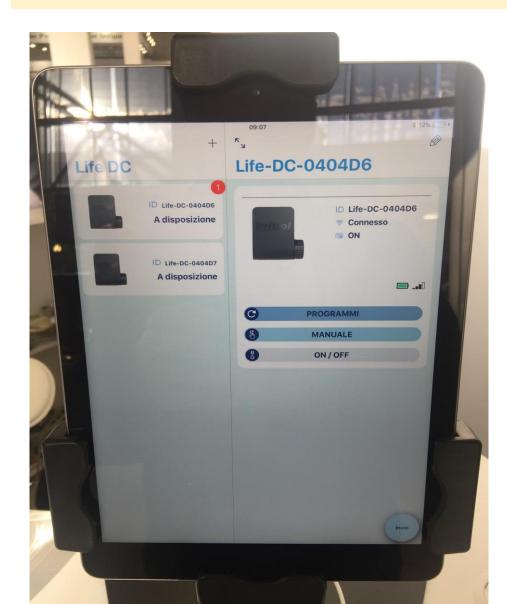

### **Controller's Connectivity**

### Wi-Fi MODULE

#### Wi-Fi local, LIFE Wi-Fi loT, LIFE PLUS