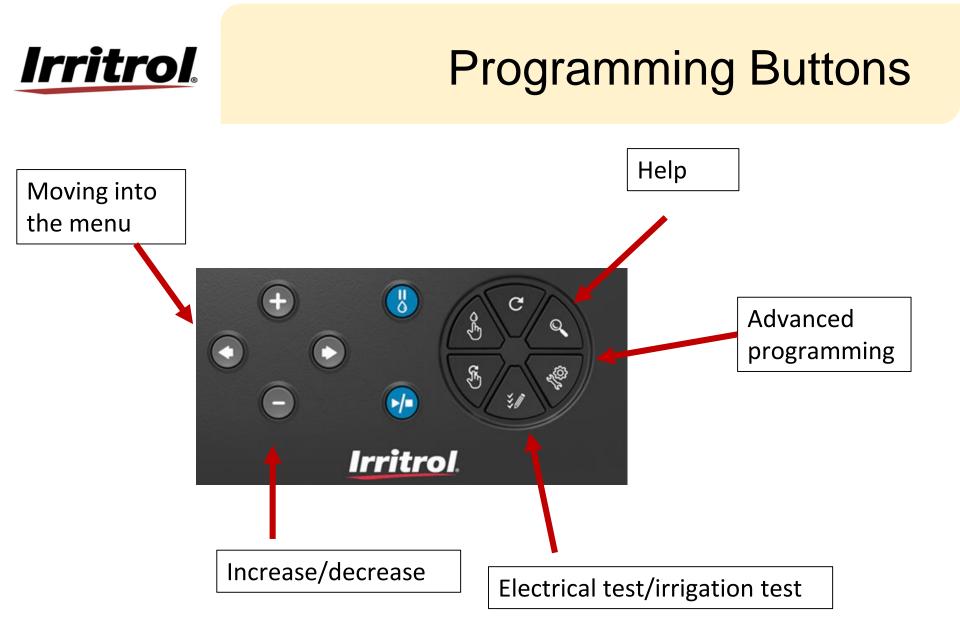

#### **Start / Stop button**

#### Controllers – 24VAC

Permanent memory (programs)

No battery ("Super Cap" – time & date more than 24h)